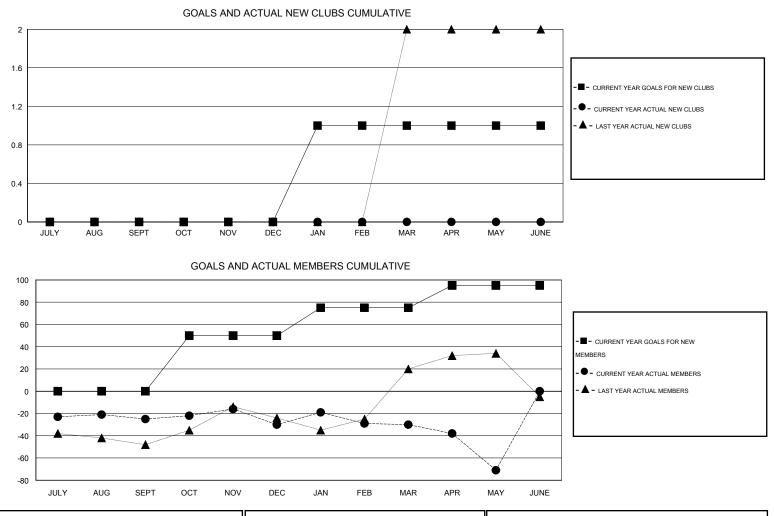

## GMT. Kenneth Schwols

| GMT: Kenne    | th Schwols       |                   | LOCATIO          | N ARIZONA        |                       |                    |                                     |                    | GMT CA 1         |  |
|---------------|------------------|-------------------|------------------|------------------|-----------------------|--------------------|-------------------------------------|--------------------|------------------|--|
|               |                  | Clubs             |                  |                  | Members               |                    |                                     |                    |                  |  |
|               | RESU             | LTS FOR 2015-2016 | i                |                  | RESULTS FOR 2015-2016 |                    |                                     |                    |                  |  |
| QUARTER       | NEW CLUB<br>GOAL | NEW CLUBS         | DROPPED<br>CLUBS | NET<br>GAIN/LOSS | QUARTER               | NEW MEMBER<br>GOAL | CHARTER AND<br>NEW MEMBERS<br>ADDED | DROPPED<br>MEMBERS | NET<br>GAIN/LOSS |  |
| JULY/AUG/SEPT | 0                | 0                 | 0                | 0                | JULY/AUG/SEPT         | 0                  | 46                                  | 71                 | -25              |  |
| OCT/NOV/DEC   | 0                | 0                 | 0                | 0                | OCT/NOV/DEC           | 50                 | 51                                  | 56                 | -5               |  |
| JAN/FEB/MAR   | 1                | 0                 | 0                | 0                | JAN/FEB/MAR           | 25                 | 38                                  | 38                 | 0                |  |
| APR/MAY/JUNE  | 0                | 0                 | 0                | 0                | APR/MAY/JUNE          | 20                 | 22                                  | 63                 | -41              |  |